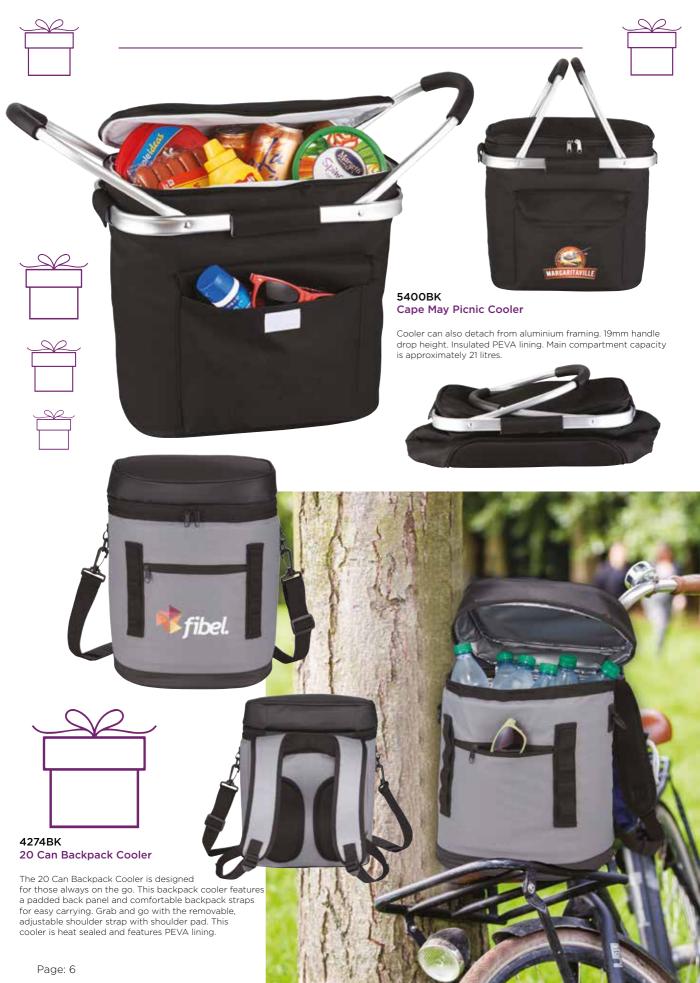

perfect for any BBQ or picnic.

### 2. FC1004GY Field & Co Hudson Craft Cooler

The Field & Co.® Hudson collection has a gritty, urban look and feel with a modern functional design. Can also be used to carry wine or beer bottles or can be used as an everyday lunch cooler. A removable divider helps prevent bottles from breaking, or let you load up cans or anything else you want to keep cold.

## 3. 796WD Cheese Board Set

This five piece cheese set has a rubber wood cheese board with three knives and a waiters friend. Supplied in a recycled card boad box.

#### 4. 1402WD Cheese Board Set

This laminated cheese board is made from bamboo and comes with three stainless steel cheese slicing utensils. Packaged in a two part gift box. Includes cheese slicer, cheese knife and hard cheese knife.











#### 1. 9018BK

#### **Leather Travel Wallet**

Travel wallet finished in split leather with sections for credit cards, money and passport.

#### 2. TK1022SL Trekk Tool in Box

16 tools in all. Stainless steel multi tool in black and platinum plating supplied in a nylon pouch and matching multi-function pocket tool. Both functional tools are supplied in a black two part gift box with EVA moulded insert.

# 3. CB1009BK

#### **Cutter & Buck® Performance Travel Wallet**

Very stylish travel accessory. Open main compartment for storing all travel documents. Multiple pockets for passport, tickets, itinerary, credit cards and business cards. Black leather. Two large side pockets for currency. Flap over protection pocket secures credit cards and currency. Quick-access front pocket for