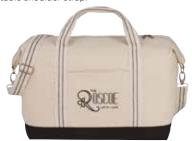

#### 4. 5182BK

# Top Sail 12oz Cotton Canvas Duffel

This durable cotton duffel makes the perfect gym or weekend getaway companion. The Top Sail 12oz Cotton Canvas Duffel features a zippered main compartment and a removable, adjustable shoulder strap.