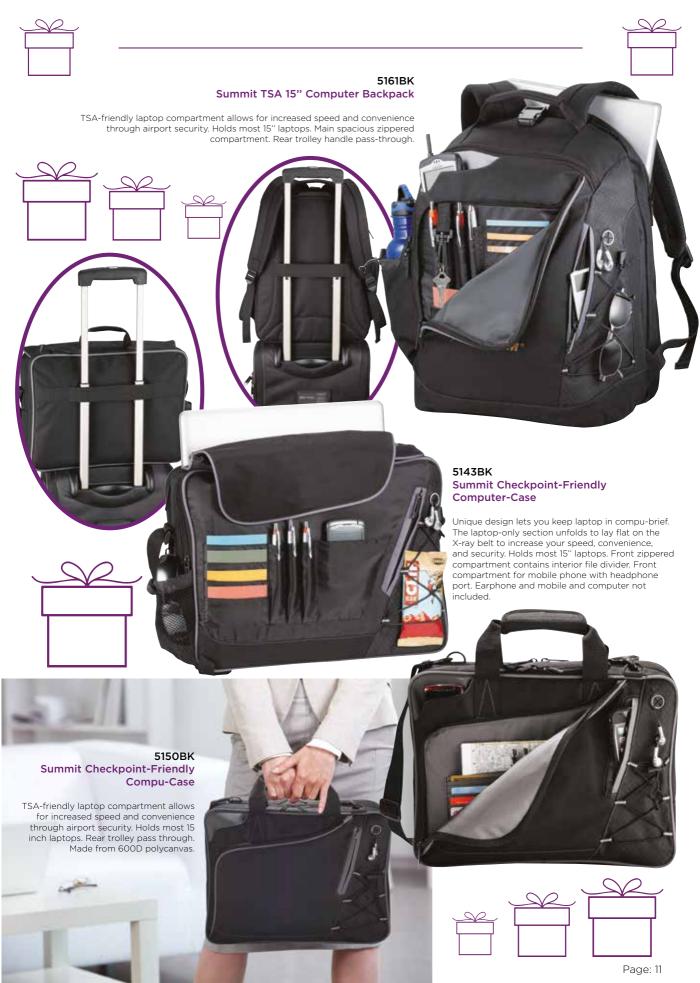

al tools are supplied in a black two part gift box with EVA moulded insert.

# 3. CB1009BK

#### **Cutter & Buck® Performance Travel Wallet**

Very stylish travel accessory. Open main compartment for storing all travel documents. Multiple pockets for passport, tickets, itinerary, credit cards and business cards. Black leather. Two large side pockets for currency. Flap over protection pocket secures credit cards and currency. Quick-access front pocket for passports and documents. Includes 1-piece Cutter & Buck® gift box

#### 4. 5182BK

# Top Sail 12oz Cotton Canvas Duffel

This durable cotton duffel makes the perfect gym or weekend getaway companion. The Top Sail 12oz Cotton Canvas Duffel features a zippered main compartment and a removable, adjustable shoulder strap.











Page: 10





Page: 12