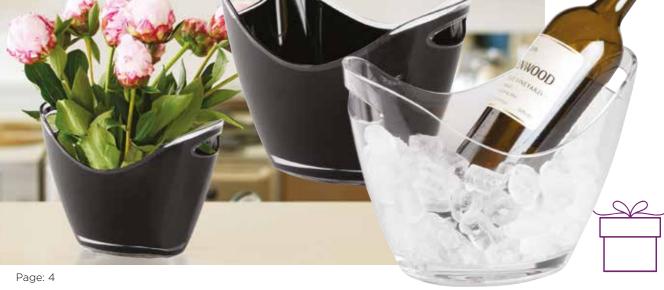

## 3. 1735 Ice Bucket

The ultimate clear acrylic multi purpose bucket. Perfect for two bottles of wine or can be used as a hamper basket or fruit bowl.