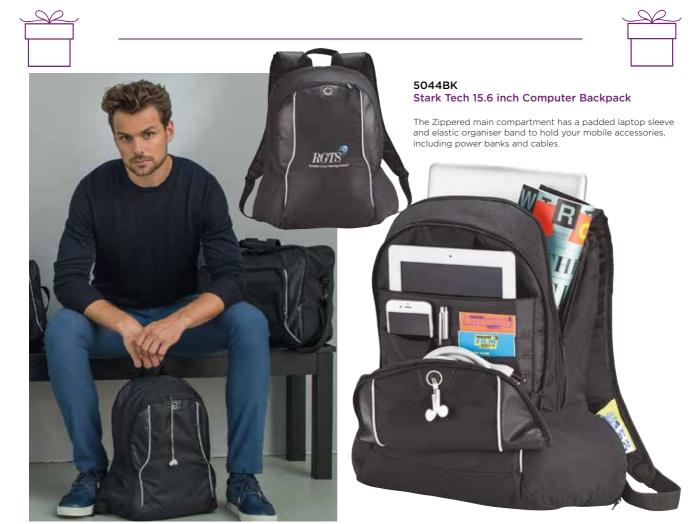

Both functional tools are supplied in a black two part gift box with EVA moulded insert.

# 3. CB1009BK

#### **Cutter & Buck® Performance Travel Wallet**

Very stylish travel accessory. Open main compartment for storing all travel documents. Multiple pockets for passport, tickets, itinerary, credit cards and business cards. Black leather. Two large side pockets for currency. Flap over protection pocket secures credit cards and currency. Quick-access front pocket for passports and documents. Includes 1-piece Cutter & Buck® gift box

#### 4. 5182BK

# Top Sail 12oz Cotton Canvas Duffel

This durable cotton duffel makes the perfect gym or weekend getaway companion. The Top Sail 12oz Cotton Canvas Duffel features a zippered main compartment and a removable, adjustable shoulder strap.











Page: 10





Page: 12