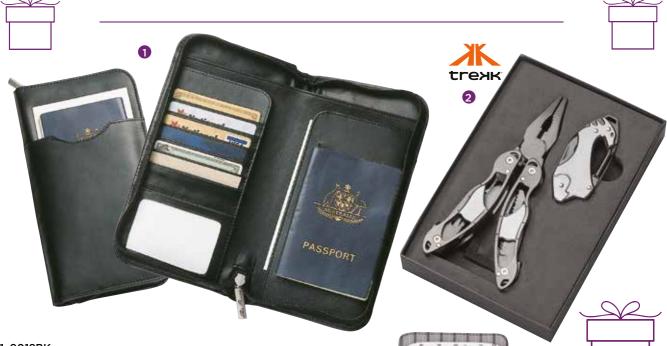

#### 1. 9018BK

#### **Leather Travel Wallet**

Travel wallet finished in split leather with sections for credit cards, money and passport.

#### 2. TK1022SL Trekk Tool in Box

16 tools in all. Stainless steel multi tool in black and platinum plating supplied in a nylon pouch and matching multi-function pocket tool. Both functional tools are supplied in a black two part gift box with EVA moulded insert.