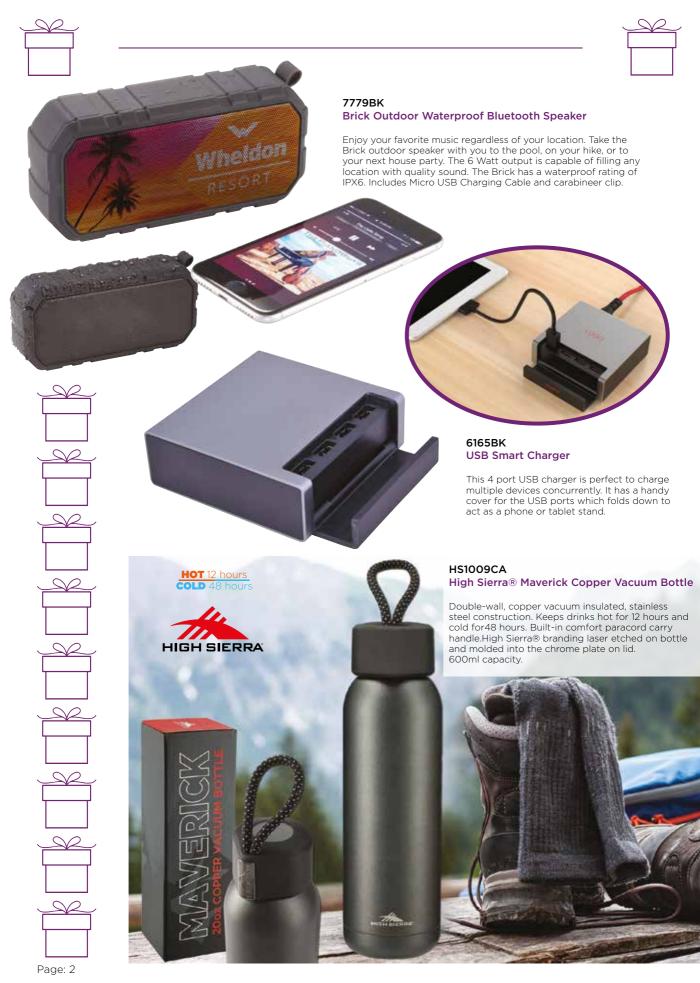

# 1. 1414CL Glass Coffee & Tea Set

This set of two double-walled coffee and tea glasses have a 300ml capacity and are packed in a black two-part gift box. Hand wash only.

# 2. 1424CL Lane Carafe and Glass Set

Lane carafe with 2 drinking glasses. Carafe with narrow design and cork lid. The capacity of the carafe is 1 L. Contains 2x200 ml glasses.

# 3. 1780CL Wine Glass Set

Two piece wine glass set with waiters friend. This set is beautifully boxed in a black two piece gift box with foam insert. 450ml capacity.



### 1. 1781CL Pilsner Beer Glass Set

Two piece Pilsner glass set with opener. Supplied in a classy two part black gift box with foam insert. 350ml capacity.





## 2.1782CL Wine Glass Set

Two piece wine glass set with waiters friend. Supplied in a classy two part gift b