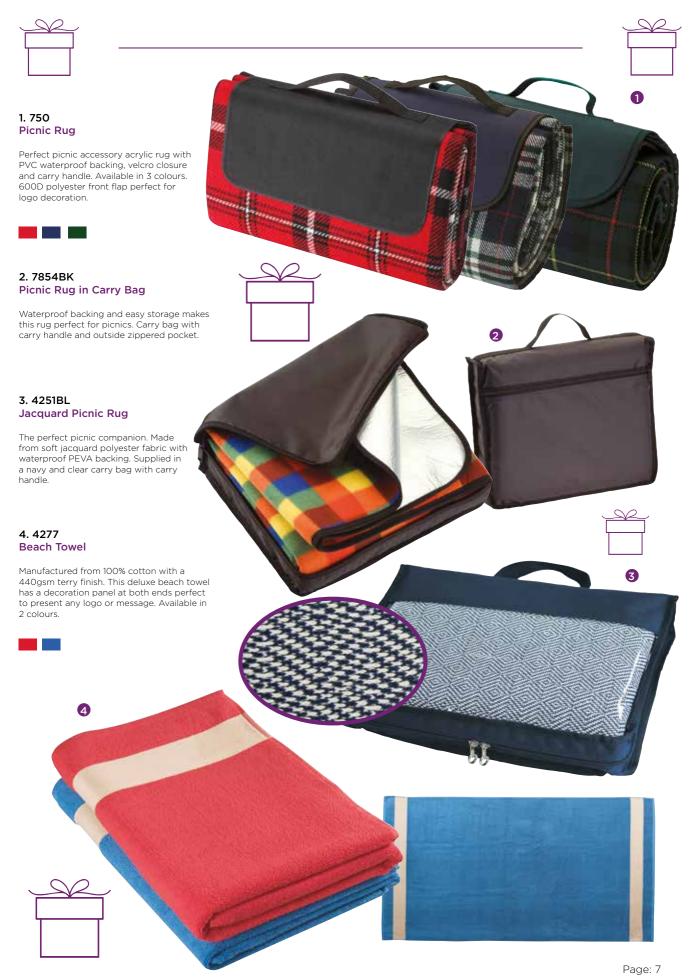

erfect for any BBQ or picnic.

### 2. FC1004GY Field & Co Hudson Craft Cooler

The Field & Co.® Hudson collection has a gritty, urban look and feel with a modern functional design. Can also be used to carry wine or beer bottles or can be used as an everyday lunch cooler. A removable divider helps prevent bottles from breaking, or let you load up cans or anything else you want to keep cold.

## 3. 796WD Cheese Board Set

This five piece cheese set has a rubber wood cheese board with three knives and a waiters friend. Supplied in a recycled card boad box.

#### 4. 1402WD Cheese Board Set

This laminated cheese board is made from bamboo and comes with three stainless steel cheese slicing utensils. Packaged in a two part gift box. Includes cheese slicer, cheese knife and hard cheese knife.











#### 1. 9018BK

#### **Leather Travel Wallet**

Travel wallet finished in split leather with sections for credit cards, money and passport.

#### 2. TK1022SL Trekk Tool in Box

16 tools in all. Stainless steel multi tool in black and platinum plating supplied in a nylon pouch and matching multi-function pocket tool. Both functional tools are supplied in a black two part gift box with EVA moulded insert.

# 3. CB1009BK

#### **Cutter & Buck® Performance Travel Wallet**

Very stylish travel accessory. Open main compartment for storing all travel documents. Multiple pockets for passport, tickets, itinerary, credit cards and business cards. Black leather. Two large side pockets for currency. Flap over protection pocket secures credit cards and currency. Quick-access front pocket for pa