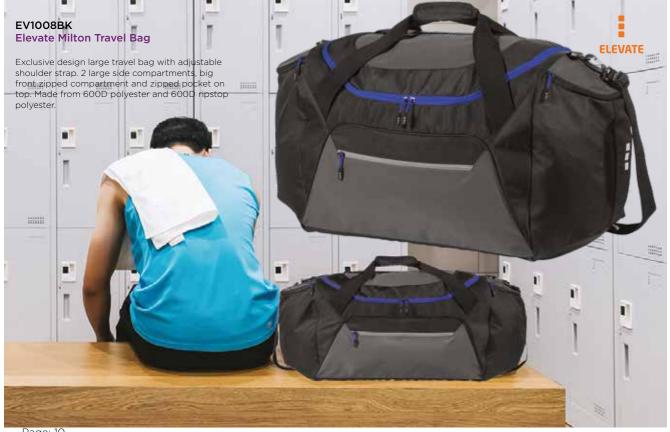

oth functional tools are supplied in a black two part gift box with EVA moulded insert.

# 3. CB1009BK

#### **Cutter & Buck® Performance Travel Wallet**

Very stylish travel accessory. Open main compartment for storing all travel documents. Multiple pockets for passport, tickets, itinerary, credit cards and business cards. Black leather. Two large side pockets for currency. Flap over protection pocket secures credit cards and currency. Quick-access front pocket for passports and documents. Includes 1-piece Cutter & Buck® gift box

#### 4. 5182BK

# Top Sail 12oz Cotton Canvas Duffel

This durable cotton duffel makes the perfect gym or weekend getaway companion. The Top Sail 12oz Cotton Canvas Duffel features a zippered main compartment and a removable, adjustable shoulder strap.











Page: 10





Page: 12