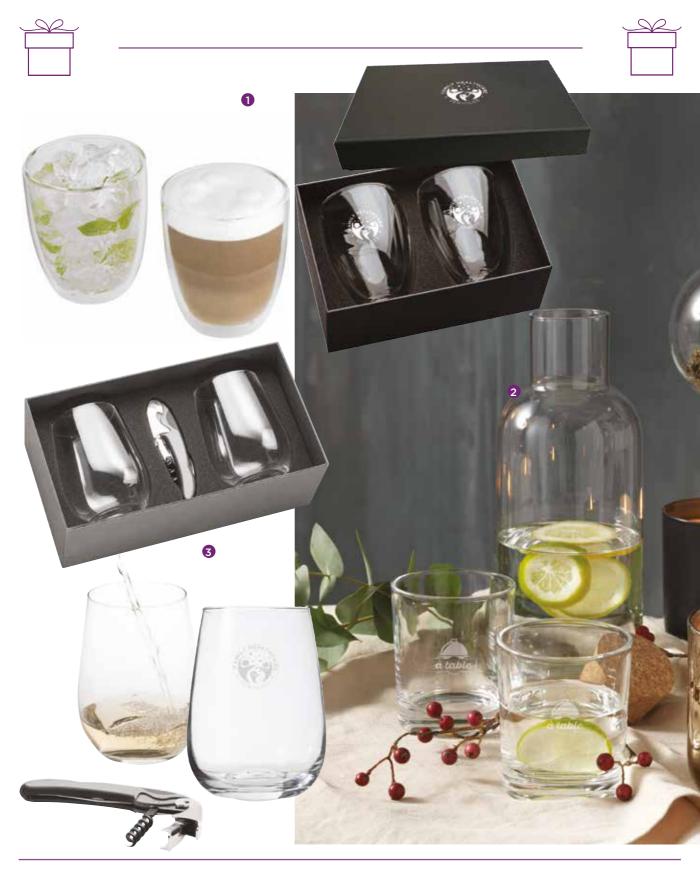

# 1. 1414CL Glass Coffee & Tea Set

This set of two double-walled coffee and tea glasses have a 300ml capacity and are packed in a black two-part gift box. Hand wash only.

# 2. 1424CL Lane Carafe and Glass Set

Lane carafe with 2 drinking glasses. Carafe with narrow design and cork lid. The capacity of the carafe is 1 L. Contains 2x200 ml glasses.

# 3. 1780CL Wine Glass Set

Two piece wine glass set with waiters friend. This set is beautifully boxed in a black two piece gift box with foam insert. 450ml capacity.