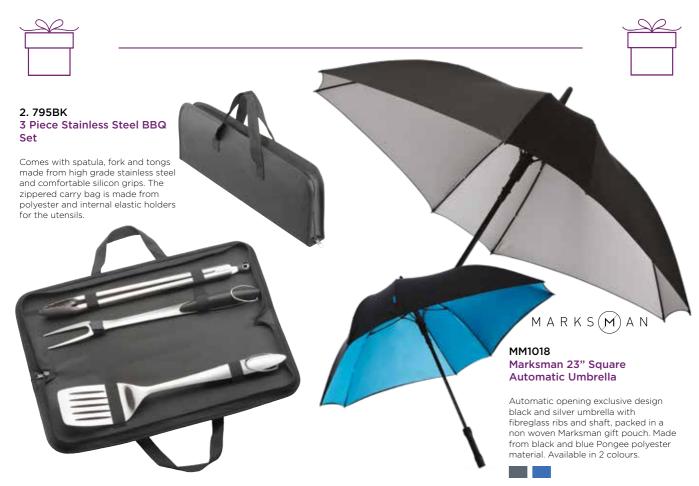

fect for any BBQ or picnic.

### 2. FC1004GY Field & Co Hudson Craft Cooler

The Field & Co.® Hudson collection has a gritty, urban look and feel with a modern functional design. Can also be used to carry wine or beer bottles or can be used as an everyday lunch cooler. A removable divider helps prevent bottles from breaking, or let you load up cans or anything else you want to keep cold.

## 3. 796WD Cheese Board Set

This five piece cheese set has a rubber wood cheese board with three knives and a waiters friend. Supplied in a recycled card boad box.

#### 4. 1402WD Cheese Board Set

This laminated cheese board is made from bamboo and comes with three stainless steel cheese slicing utensils. Packaged in a two part gift box. Includes cheese slicer, cheese knife and hard cheese knife.











#### 1. 9018BK

#### **Leather Travel Wallet**

Travel wallet finished in split leather with sections for credit cards, money and passport.

#### 2. TK1022SL Trekk Tool in Box

16 tools in all. Stainless steel multi tool in black and platinum plating supplied in a nylon pouch and matching multi-function pocket tool. Both functional tools are supplied in a black two part gift box with EVA moulded insert.

# 3. CB1009BK

#### **Cutter & Buck® Performance Travel Wallet**

Very stylish travel accessory. Open main compartment for storing all travel documents. Multiple pockets for passport, tickets, itinerary, credit cards and business cards. Black leather. Two large side pockets for currency. Flap over protection pocket secures credit cards and currency. Quick-access front pocket for pass