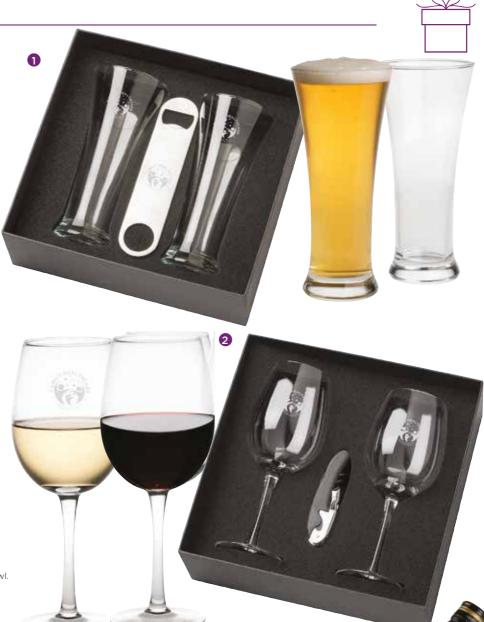

### 1. 1781CL Pilsner Beer Glass Set

Two piece Pilsner glass set with opener. Supplied in a classy two part black gift box with foam insert. 350ml capacity.

## 2.1782CL Wine Glass Set

Two piece wine glass set with waiters friend. Supplied in a classy two part gift box with foam insert. 430ml capacity.