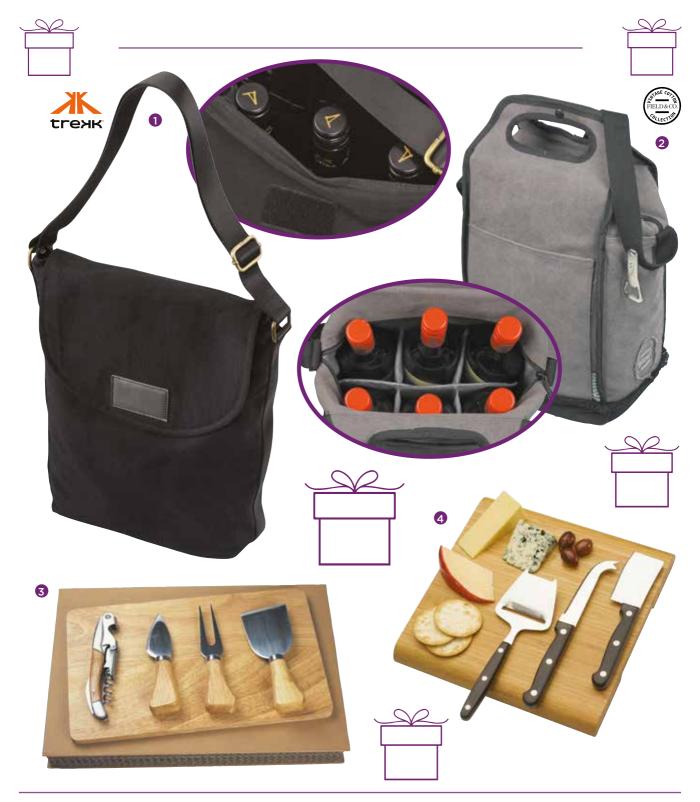

## 1. TK1019BK Trekk Oil Canvas Wine Bag

Manufactured from oil canvas this fully insulated wine bag has a welded PU interior. Antique fitting & black PU patch on the front for decoration. Adjustable shoulder strap and velcro closure front flap. Large enough to hold three bottles of wine this bag is perfect for any BBQ or picnic.

### 2. FC1004GY Field & Co Hudson Craft Cooler

The Field & Co.® Hudson collection has a gritty, urban look and feel with a modern functional design. Can also be used to carry wine or beer bottles or can be used as an everyday lunch cooler. A removable divider helps prevent bottles from breaking, or let you load up cans or anything else you want to keep cold.

## 3. 796WD Cheese Board Set

This five piece cheese set has a rubber wood cheese board with three knives and a waiters friend. Supplied in a recycled card boad box.

#### 4. 1402WD Cheese Board Set

This laminated cheese board is made from bamboo and comes with three stainless steel cheese slicing utensils. Packaged in a two part gift box. Includes cheese slicer, cheese knife and hard cheese knife.