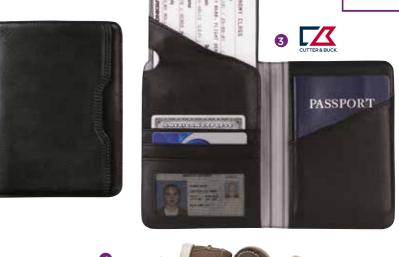

# 3. CB1009BK

#### **Cutter & Buck® Performance Travel Wallet**

Very stylish travel accessory. Open main compartment for storing all travel documents. Multiple pockets for passport, tickets, itinerary, credit cards and business cards. Black leather. Two large side pockets for currency. Flap over protection pocket secures credit cards and currency. Quick-access front pocket for passports and documents. Includes 1-piece Cutter & Buck® gift box