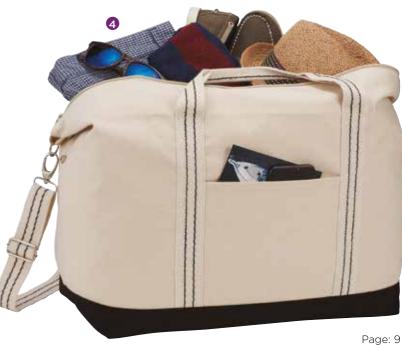

#### 4. 5182BK

# Top Sail 12oz Cotton Canvas Duffel

This durable cotton duffel makes the perfect gym or weekend getaway companion. The Top Sail 12oz Cotton Canvas Duffel features a zippered main compartment and a removable, adjustable shoulder strap.